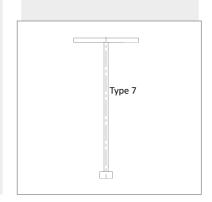

E COVER D400T/900\_001

**MODEL: PETROL STATION CLASS** D400 **NORM** EN 124-5:2015

(test load 40 ton) Carriageways of roads including pedestrian streets, hard shoulders and parking areas, for all types of road vehicles.

**RESIN:** self-extinguishing orthophthalic

**MATRIX:** glass fiber

**PROCESS ADDITIVES AND REACTION PROMOTERS:** 

various additives

**MANUFACTURING PROCESS:** 

SMC compression molding with prepregs



#### **COVER**

| D | mm 1070 |
|---|---------|
| h | mm 79   |

## **FRAME**

| F   | mm 1189 |
|-----|---------|
| C/O | mm 908  |
| Н   | mm 100  |

## **WEIGHT**

| COVER | kg 87,5  |
|-------|----------|
| FRAME | kg 38,0  |
| TOTAL | kg 125,5 |



## **SURFACE DESIGN**

14x14 square with T01 treatment

#### **COLOUR**

black RAL 9011

# **LIFTING KEY**

type 7



## **ACCESSORIES**

LIFTING: metal insert FIXING:

lock

SEALING:

yes (EPDM)

REV. 5 | 16.042019 - PAG. 1 WWW.MMGRIGLIATI.COM