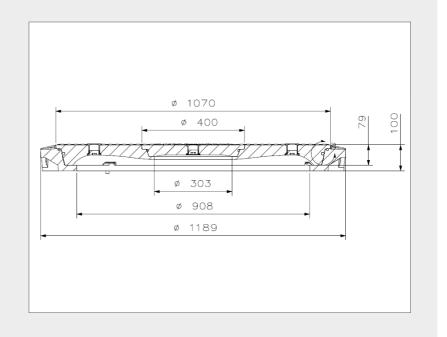

#### **COVER**

| D | mm 1070 |
|---|---------|
| h | mm 79   |

## **FRAME**

| F   | mm 1189 |
|-----|---------|
| C/O | mm 908  |
| Н   | mm 100  |