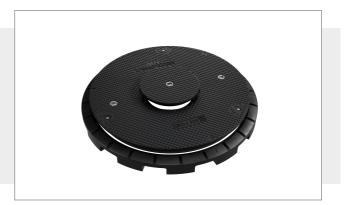

MANHOLE COVER D400T/900\_001

**MODEL: PETROL STATION CLASS** D400 **NORM** EN 124-5:2015

(test load 40 ton) Carriageways of roads including pedestrian streets, hard shoulders and parking areas, for all types of road vehicles.

## **SURFACE DESIGN**

14x14 square with T01 treatment

#### **COLOUR**

black RAL 9011