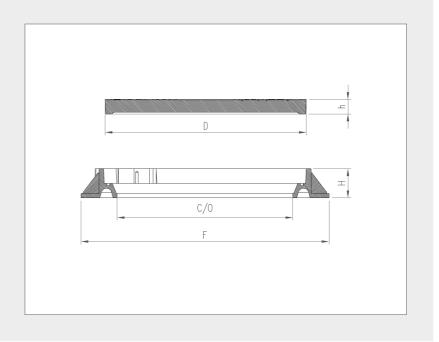

### **COVER**

| D | mm 690 |
|---|--------|
| h | mm 50  |

### **FRAME**

| F   | mm 850X850 |
|-----|------------|
| C/O | mm 600     |
| Н   | mm 100     |