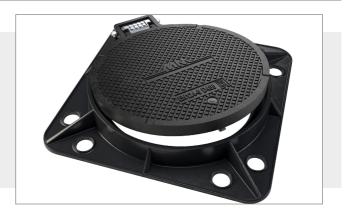

COMPANY WITH QUALITY SYSTEM CERTIFIED BY DNV GL

MANHOLE COVER D400QT/600\_001

MODEL: ROUND-SQUARE **CLASS** D400 **NORM** EN 124-5:2015

(test load 40 ton) Carriageways of roads including pedestrian streets, hard shoulders and parking areas, for all types of road vehicles.

# **SURFACE DESIGN**

14x14 square with T01 treatment

### **COLOUR**

black RAL 9011