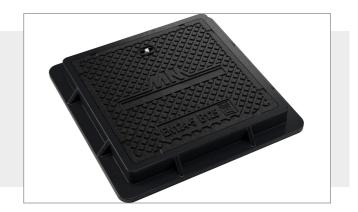

COMPANY WITH QUALITY SYSTEM CERTIFIED BY DNV GL

MANHOLE COVER B1250/360\_001

MODEL: SQUARE **CLASS** B125 **NORM** EN 124-5:2015

(test load 12.5 ton) Footways, pedestrian areas and comparable areas, car parking decks.

### **SURFACE DESIGN**

14x14 square with T01 treatment