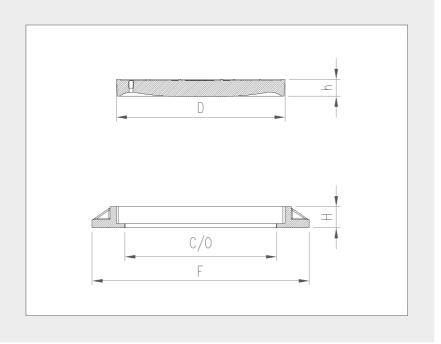

## **COVER**

| D | mm 400x400 |
|---|------------|
| h | mm 40      |

### **FRAME**

| F   | mm 515x515 |
|-----|------------|
| C/O | mm 360x360 |
| Н   | mm 60      |